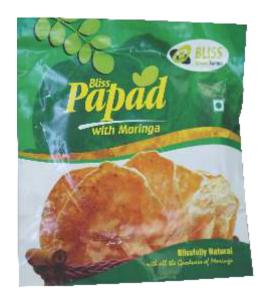

## **BLISS GREEN FARMS NUTRACEUTICAL PRODUCTS**

**BLISS GREEN FARMS** Introduces Moringa Leaf based Food Products for easy consumption in daily diet. These food products are supplemented with recommended dosage of Moringa to promote healthy life.

**Bliss Moringa Papad** 

**Bliss Moringa Nallakaram** 

Bliss Delite Moringa Peanut Chikki