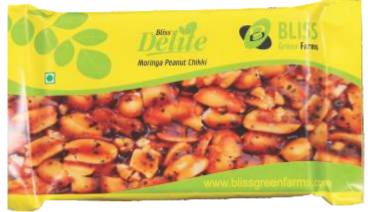

## **BLISS GREEN FARMS NUTRACEUTICAL PRODUCTS**

**BLISS GREEN FARMS** Introduces Moringa Leaf based Food Products for easy consumption in daily diet. These food products are supplemented with recommended dosage of Moringa to promote healthy life.

**Bliss Moringa Papad** 

**Bliss Moringa Nallakaram** 

Bliss Delite Moringa Peanut Chikki