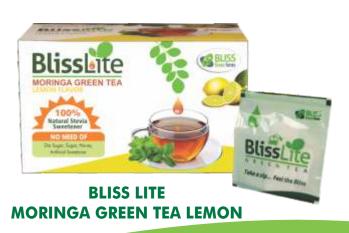

## **BLISS LITE MORINGA GREEN TEA**

Immunity Booster with Anti-Oxidants & Nutrients...complemented with 100% natural Stevia as a Herbal Sweetener...

# **NO NEED OF**

Dia Sugar, Sugar, Honey, Artificial Sweetener

BLISS LITE MORINGA GREEN TEA 25 Pack

BLISS LITE
MORINGA GREEN TEA POWDER

BLISS LITE
MORINGA GREEN TEA 5 Pack

BLISS LITE MORINGA GREEN TEA LEMON