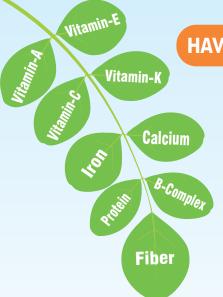

## **BENEFITS OF MORINGA LEAFS:**

- Prevents Heart Diseases
- Reduces Joint Pains
- Controls Blood Pressure & Diabetes
- Prevents Liver Diseases
- Reduces Anemia
- Prevents Ulcer and Cancer Cells
- Promotes Healthy Skin
- Improve Digestive System
- Reduces Stress & Weakness
- Boosts Immunity System
- Dosage : 2 to 5 Gms. per Day as a Powder / Capsule / Tablet
- Bliss Vital Usage: Use in Daily Cooking similar to the usage of Turmeric or Dried methi leaf powder