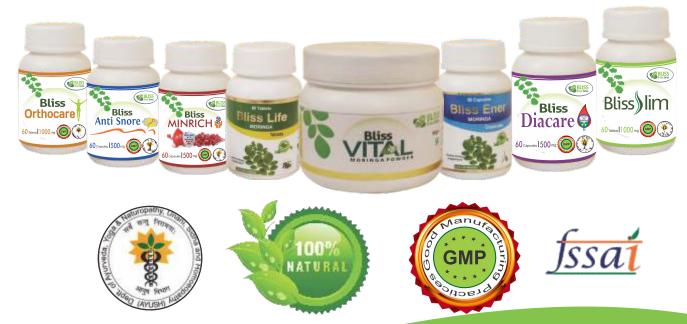

#### Mission:

Bliss Green Farms blends the "Nutraceutical Products" to nurture health & nutrition.

BLISS VITAL MORINGA POWDER

BLISS VITAL MORINGA TABLETS

BLISS ENER MORINGA CAPSULES

## **BENEFITS OF MORINGA LEAFS:**

- Prevents Heart Diseases
- Reduces Joint Pains
- Controls Blood Pressure & Diabetes
- Prevents Liver Diseases
- Reduces Anemia
- Prevents Ulcer and Cancer Cells
- Promotes Healthy Skin
- Improve Digestive System
- Reduces Stress & Weakness
- Boosts Immunity System
- Dosage : 2 to 5 Gms. per Day as a Powder / Capsule / Tablet
- Bliss Vital Usage: Use in Daily Cooking similar to the usage of Turmeric or Dried methi leaf powder

### **BLISS ORTHOCARE**

- Reduces Osteo Arthritis
- Reduces Rheumatoid Arthritis
- Reduces Joint Pains
  - Dosage: 1 Tablet after food twice a day

## **BLISS DIACARE**

### **BLISS MINRICH**

## **BLISS SLIM**