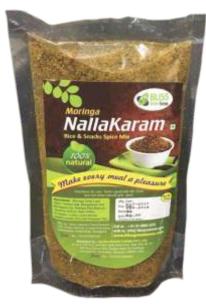

## **BLISS GREEN FARMS NUTRACEUTICAL PRODUCTS**

**BLISS GREEN FARMS** Introduces Moringa Leaf based Food Products for easy consumption in daily diet. These food products are supplemented with recommended dosage of Moringa to promote healthy life.

**Bliss Moringa Papad** 

**Bliss Moringa Nallakaram** 

Bliss Delite Moringa Peanut Chikki